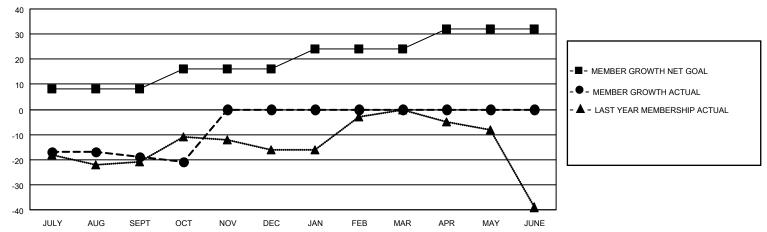

## GOALS AND ACTUAL MEMBERS CUMULATIVE

| DROPPED CLUBS: 1 |    | 10 CLUBS OF 43 ADDED 1 OR MORE | GENDER DISTRIBUTION             |              |     |
|------------------|----|--------------------------------|---------------------------------|--------------|-----|
|                  |    | NEW MEMBERS                    | MALE                            | 648 (67.22%) |     |
|                  |    |                                | FEMALE                          | 316 (32.78%) |     |
| DROPPED MEMBERS  |    |                                |                                 | . ,          |     |
| DECEASED         | 12 | CLICK HERE FOR CUMULATIVE      | TOTAL FAMILY UNIT MEMBERS       |              | 220 |
| CLUB CANCELLED 0 |    | MEMBERSHIP DATA                |                                 |              | 444 |
| OTHER            | 35 |                                | FAMILY MEMBERS PAYING HALF DUES |              | 111 |
| TOTAL            | 47 |                                | DOEG                            |              |     |